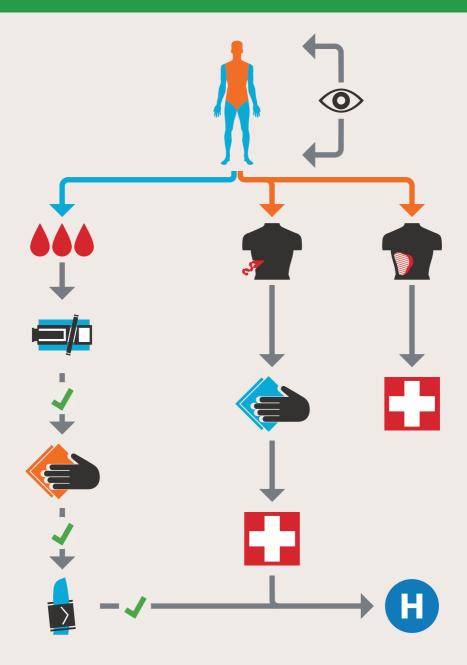

UNBFAC) Aide Memoire



# UN Buddy First AID Course (UNBFAC) Aide Memoire

This Aide Memoire is to be used in support of the United Nations Buddy First Aid Course. The treatment pictograms are designed around the 'MARCH' system of casualty care.

Massive Bleeding

A Airway

Respiration

C Circulation

Heat/Cold Injuries

This aide memoire will assist the student in achieving a positive outcome for the casualty. It is to be used in treating injuries to the casualty in the immediate period following the incident; these will be the most life-threatening injuries. The complicated injuries that are beyond the scope of the UNBFAC trained rescuer or long-term definitive care need to be treated by a trained medical professional.

# Massive Bleeding



## Airway



## Respiration



# Circulation







#### **Treatment Triangle**



### **UNBFAC** Legend

| lcon       | Trainee<br>Notes | Icon | Trainee<br>Notes  |
|------------|------------------|------|-------------------|
| $\Diamond$ | No bleeding      |      | Feel              |
|            | Bleeding         | +    | Team Medic        |
|            | Tourniquet       | 4    | Open mouth        |
|            | Pack wound       |      | Clear debris      |
|            | Shout            |      | Lift & tilt head  |
| <b>(</b>   | Look             | 10s  | 10 seconds        |
| 9          | Listen           |      | Recovery position |
|            |                  |      |                   |

### **UNBFAC** Legend

| lcon     | Trainee<br>Notes                   | lcon | Trainee<br>Notes                            |
|--