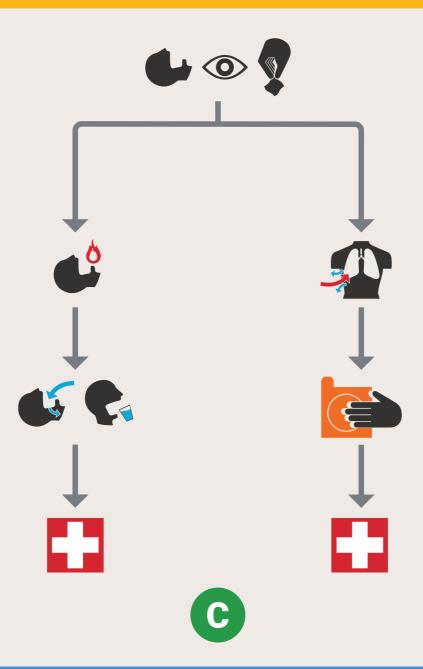

irst AID Course (UNBFAC) Aide Memoire



# UN Buddy First AID Course (UNBFAC) Aide Memoire

This Aide Memoire is to be used in support of the United Nations Buddy First Aid Course. The treatment pictograms are designed around the 'MARCH' system of casualty care.

Massive Bleeding

A Airway

Respiration

C Circulation

Heat/Cold Injuries

This aide memoire will assist the student in achieving a positive outcome for the casualty. It is to be used in treating injuries to the casualty in the immediate period following the incident; these will be the most life-threatening injuries. The complicated injuries that are beyond the scope of the UNBFAC trained rescuer or long-term definitive care need to be treated by a trained medical professional.

# Massive Bleeding



## Airway



## Respiration



# Circulation







#### **Treatment Triangle**



### **UNBFAC** Legend

| lcon       | Trainee<br>Notes | Icon | Trainee<br>Notes  |
|------------|------------------|------|-------------------|
| $\Diamond$ | No bleeding      |      | Feel              |
|            | Bleeding         | +    | Team Medic        |
|            | Tourniquet       | 4    | Open mouth        |
|            | Pack wound       |      | Clear debris      |
|            | Shout            |      | Lift & tilt head  |
| <b>(</b>   | Look             | 10s  | 10 seconds        |
| 9          | Listen           |      | Recovery position |
|            |                  |      |                   |

### **UNBFAC** Legend

| lcon     | Trainee<br>Notes                   | lcon | Trainee<br>Notes