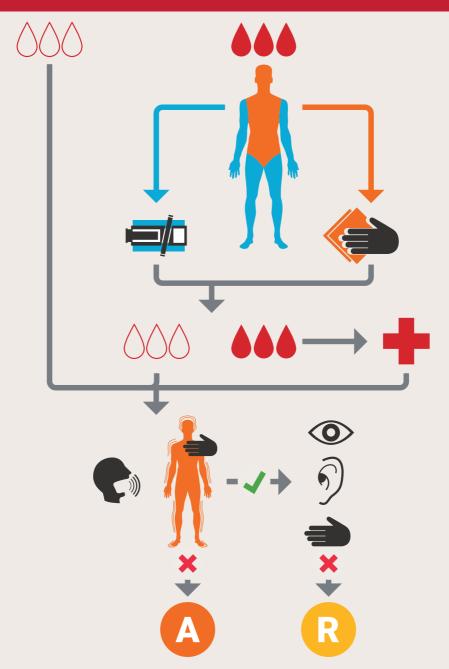

# UN Buddy First AID Course (UNBFAC) Aide Memoire



# UN Buddy First AID Course (UNBFAC) Aide Memoire

This Aide Memoire is to be used in support of the United Nations Buddy First Aid Course. The treatment pictograms are designed around the 'MARCH' system of casualty care.

Massive Bleeding

A Airway

Respiration

C Circulation

Heat/Cold Injuries

This aide memoire will assist the student in achieving a positive outcome for the casualty. It is to be used in treating injuries to the casualty in the immediate period following the incident; these will be the most life-threatening injuries. The complicated injuries that are beyond the scope of the UNBFAC trained rescuer or long-term definitive care need to be treated by a trained medical professional.

# Massive Bleeding



## Airway



## Respiration



# Circulation







#### **Treatment Triangle**



### **UNBFAC** Legend

| lcon       | Trainee<br>Notes | Icon | Trainee<br>Notes  |
|------------|------------------|------|-------------------|
| $\Diamond$ | No bleeding      |      | Feel              |
|            | Bleeding         | +    | Team Medic        |
|            | Tourniquet       | 4    | Open mouth        |
|            | Pack wound       |      | Clear debris      |
|            | Shout            |      | Lift & tilt head  |
| <b>(</b>   | Look             | 10s  | 10 seconds        |
| 9          | Listen           |      | Recovery position |
|            |                  |      |                   |

### **UNBFAC** Legend

| lcon     | Trainee<br>Notes                   | lcon | T