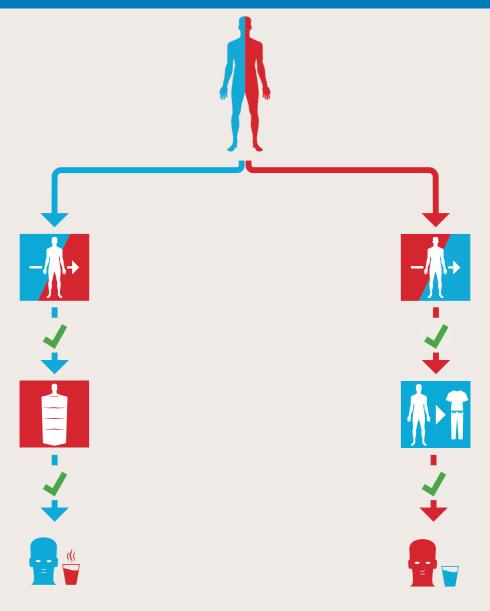

Massive Bleeding

A Airway

Respiration

C Circulation

Heat/Cold Injuries

This aide memoire will assist the student in achieving a positive outcome for the casualty. It is to be used in treating injuries to the casualty in the immediate period following the incident; these will be the most life-threatening injuries. The complicated injuries that are beyond the scope of the UNBFAC trained rescuer or long-term definitive care need to be treated by a trained medical professional.