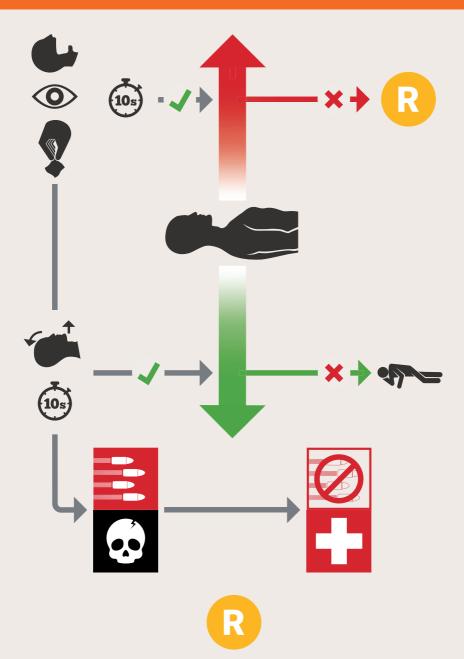

# UN Buddy First AID Course (UNBFAC) Aide Memoire



# UN Buddy First AID Course (UNBFAC) Aide Memoire

This Aide Memoire is to be used in support of the United Nations Buddy First Aid Course. The treatment pictograms are designed around the 'MARCH' system of casualty care.

Massive Bleeding

A Airway

Respiration

C Circulation

Heat/Cold Injuries

This aide memoire will assist the student in achieving a positive outcome for the casualty. It is to be used in treating injuries to the casualty in the immediate period following the incident; these will be the most life-threatening injuries. The complicated injuries that are beyond the scope of the UNBFAC trained rescuer or long-term definitive care need to be treated by a trained medical professional.

# Massive Bleeding



## Airway



## Respiration



# Circulation







#### **Treatment Triangle**



### **UNBFAC** Legend

| lcon       | Trainee<br>Notes | Icon | Trainee<br>Notes  |
|------------|------------------|------|-------------------|
| $\Diamond$ | No bleeding      |      | Feel              |
|            | Bleeding         | +    | Team Medic        |
|            | Tourniquet       | 4    | Open mouth        |
|            | Pack wound       |      | Clear debris      |
|            | Shout            |      | Lift & tilt head  |
| <b>(</b>   | Look             | 10s  | 10 seconds        |
| 9          | Listen           |      | Recovery position |
|            |                  |      |                   |

### **UNBFAC** Legend

| lcon     | Trainee<br>Notes                   | lcon | Trainee<br>Not