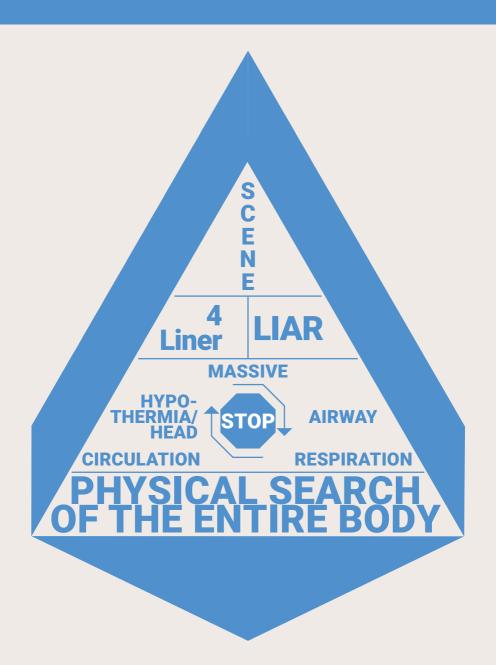

First AID Course (UNBFAC) Aide Memoire

This Aide Memoire is to be used in support of the United Nations Buddy First Aid Course. The treatment pictograms are designed around the 'MARCH' system of casualty care.

Massive Bleeding

A Airway

Respiration

C Circulation

Heat/Cold Injuries

This aide memoire will assist the student in achieving a positive outcome for the casualty. It is to be used in treating injuries to the casualty in the immediate period following the incident; these will be the most life-threatening injuries. The complicated injuries that are beyond the scope of the UNBFAC trained rescuer or long-term definitive care need to be treated by a trained medical professional.

# Massive Bleeding



## Airway



## Respiration



# Circulation







#### **Treatment Triangle**



### **UNBFAC** Legend

| lcon       | Trainee<br>Notes | Icon | Trainee<br>Notes  |
|------------|------------------|------|-------------------|
| $\Diamond$ | No bleeding      |      | Feel              |
|            | Bleeding         | +    | Team Medic        |
|            | Tourniquet       | 4    | Open mouth        |
|            | Pack wound       |      | Clear debris      |
|            | Shout            |      | Lift & tilt head  |
| <b>(</b>   | Look             | 10s  | 10 seconds        |
| 9          | Listen           |      | Recovery position |
|            |                  |      |                   |

### **UNBFAC** Legend

| lcon     | Trainee<br>Notes                   | lcon | Trainee<br>Notes                            |
|----------|--------------------------